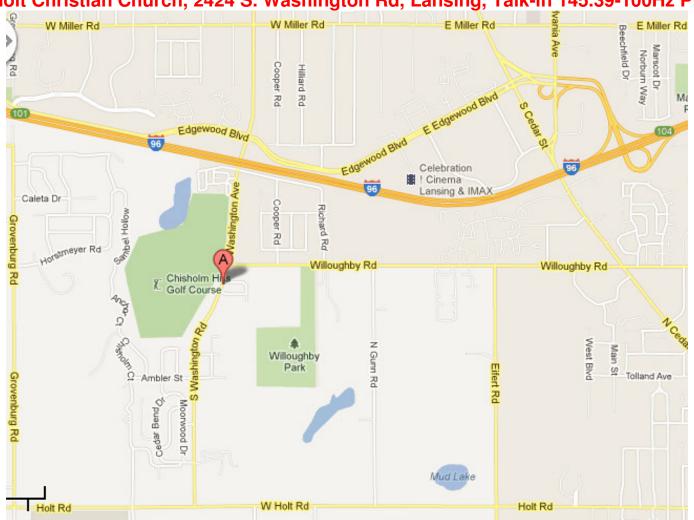

# 2014 CMARC "OUTDOOR" HAMFEST

(We've got EVERYTHING but the ROOF!!)

ARRL Sanctioned

Sponsored by the Central Michigan Amateur Radio Club

> Saturday, July 26, 2014 8:00 AM to 1:00 PM (Setup Saturday 6-8AM) at the Holt Christian Church 2424 S. Washington Rd. Lansing, MI 48911-7207

Talk-in 145.390 (100Hz PL)

<u>ADMISSION</u>: Public = \$3.00 each, Kids 15 and under FREE!! (Handicap Accessible!!)

<u>Vendors/Sellers</u> = \$3.00 each (includes 1 trunk space). Additional spaces \$5.00 each. RSVP today to secure the number of spaces you need! Also, please remember to bring your own tables, chairs, and canopies. (We have a limited number of tables and canopies available for rental so RSVP early if you need them!!)

## G.O.T.A. STATION

Don't have a license? Come Get On The Air with the Youth of CMARC!!

Holt Christian Church, 2424 S. Washington Rd, Lansing, Talk-in 145.39-100Hz PL

COME OUT AND JOIN US FOR THIS YEAR'S "OUTDOOR"